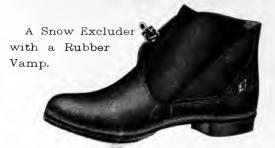

SNOW EXCLUDERS. Men's and Women's.

Medium Toe.

Lexington.

Piccadilly Toe.

Trenton.

Needle Toe.

Camden.

TOES of the MEN'S LIGHT, PLAIN, SELF-ACTING.